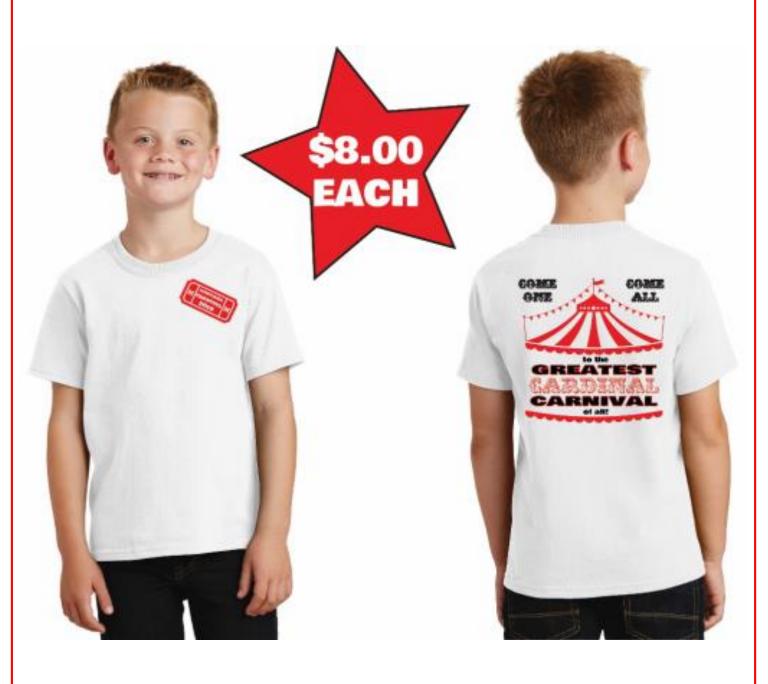

Product Specs: 5.4 ounce, 100% cotton t-shirt Larger Image on Page 2

| <b>Youth Shirt Specs</b> |            | <b>Unisex Adult Shirt Specs</b> |              |  |
|--------------------------|------------|---------------------------------|--------------|--|
| Small                    | Size 6/8   | Small                           | 35-37" chest |  |
| Medium                   | Size 10/12 | Medium                          | 38-40" chest |  |
| Large                    | Size 14/16 | Large                           | 41-43" chest |  |
| XL                       | Size 18/20 | XL                              | 44-46" chest |  |
|                          |            | 2XL                             | 47-49" chest |  |

## Cardinal Carnival 2019 - T-Shirt Design